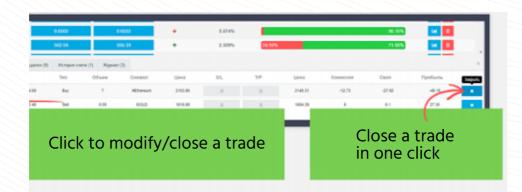

Once you have opened a trade, you will see its ticket at the bottom of the Open trades tab.

Here you can close or modify your open trade. To do this, left-click on the ticket number, and you will see the settings window.

If you want to close your trade quickly, just click the cross button on the right.

www.instaforex.com/support/

In the Closed trades tab, you will find the history of your trades.

| Открытые сделки | (2) Sarpumue citere | и (9) Истор | рия счета (1) Х | Курнал (3) |         |     |     |         |
|-----------------|---------------------|-------------|-----------------|------------|---------|-----|-----|---------|
| Тихет           | Время               | Ten         | Объем           | Символ     | Цена    | S/L | T/P | Цена    |
| 439755535       | 2021-07-02 17:27    | Sell        | 7               | #Ethereum  | 2068.89 | 0   | 0   | 2175.05 |
| 439755308       | 2021-07-02 17:24    | Sell        | 7               | RSPY       | 431.87  | 0   | 0   | 431.9   |
| 439754487       | 2021-07-02 17:08    | Buy         | 5               | #Ethereum  | 2071.95 | 0   | 0   | 2072.72 |
| 439754262       | 2021-07-02 17:02    | Buy         | 12              | #SPY       | 431.89  | 0   | 0   | 431.9   |