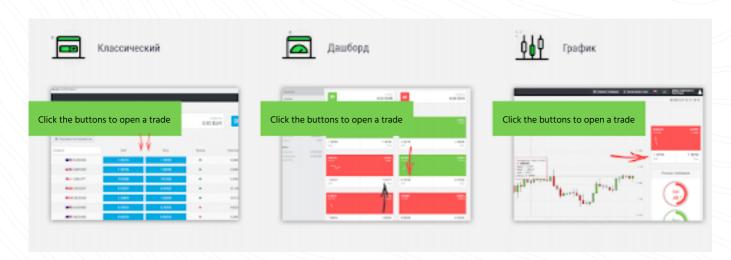

#### **Platform Overview**

WebTrader has three interface modes: Classic, Dashboard, and Chart.

An intuitive interface allows you to easily navigate the platform.

Apart from the view modes, the side menu also features information on your account and your funds. To hide the menu, click the icon in the top left corner.

To choose an instrument you want to trade, click Trading Instruments.

At the bottom of the platform, you will find a window displaying all your trades, the history of transactions, and your activity log.

Click to hide the side menu View modes Click to select a trading instrument

Click tabs to view your trading stats

### HOW TO TRADE

To open a trade, click Sell or Buy. You will find these buttons in each view mode.