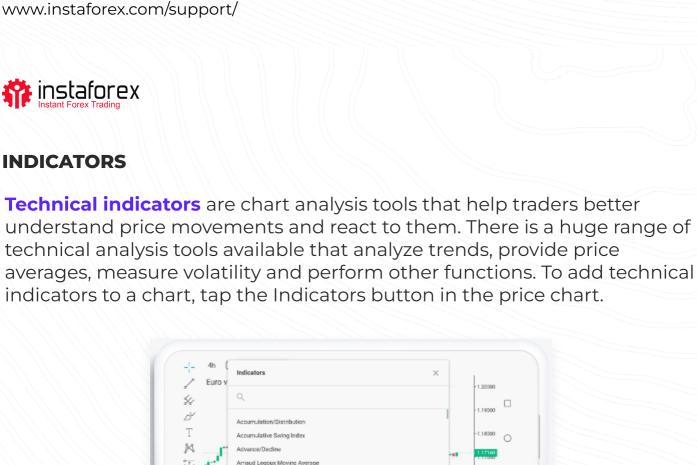

# instaforex **INDICATORS Technical indicators** are chart analysis tools that help traders better understand price movements and react to them. There is a huge range of

www.instaforex.com/support/ **m** instaforex

widescreen if you hold your smartphone in a horizontal position. Make

tab. Before opening a trade, you can study the instrument chart. By

Once you have found the indicator you wish to add, tap on it, and the

the X icon next to the indicator display on the chart.

Y (14, 14) 🔻 💿 🜣 🔀 31.1227

K

indicator will now appear on the price chart. To remove the indicator, tap

price's current or past trajectory. Furthermore, traders can use them to forecast future price movements. Several time frames can be chosen for each line: 1, 5, 15, 30 minutes, 1 hour, 4 hours, 1 day, 1 week, and 1 month. To add Time Frames, tap the Time Frames button in the price chart.