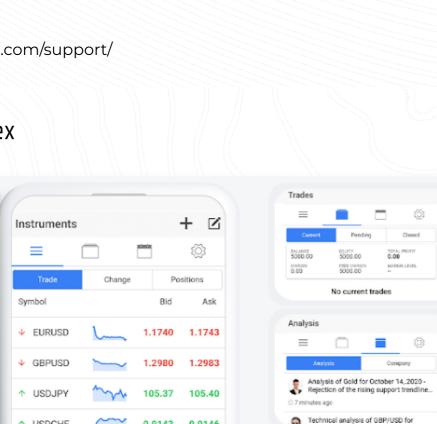

mstaforex For Traders InstaForex Loprais Team - Official participant of the Dakar rally

To open a position, tap on the symbol to place an order in the Instruments

default, this is a candlestick chart. A candlestick chart can be extended to

widescreen if you hold your smartphone in a horizontal position. Make

tab. Before opening a trade, you can study the instrument chart. By

Once you have found the indicator you wish to add, tap on it, and the