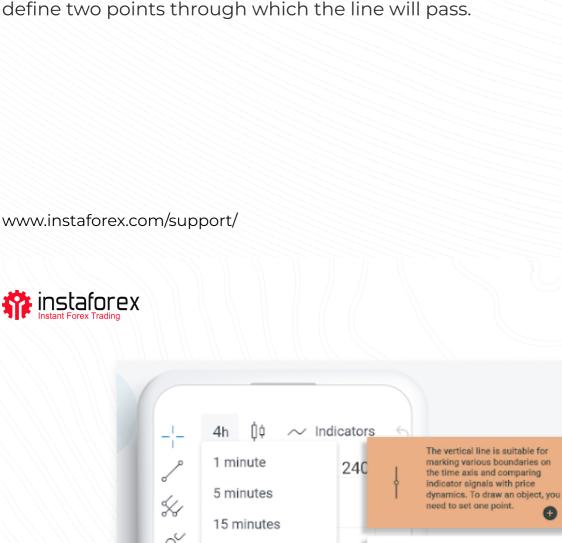

The vertical line is suitable for marking various boundaries on the time axis

and comparing indicator signals with the price's dynamics. To draw an

The horizontal line can be used to indicate different levels, particularly support and resistance levels. To draw an object, only one setup point is

the X icon next to the indicator display on the chart.

Y (14, 14) 🔻 💿 🜣 🔀 31.1227

K

indicator will now appear on the price chart. To remove the indicator, tap

price's current or past trajectory. Furthermore, traders can use them to forecast future price movements. Several time frames can be chosen for each line: 1, 5, 15, 30 minutes, 1 hour, 4 hours, 1 day, 1 week, and 1 month. To add Time Frames, tap the Time Frames button in the price chart.