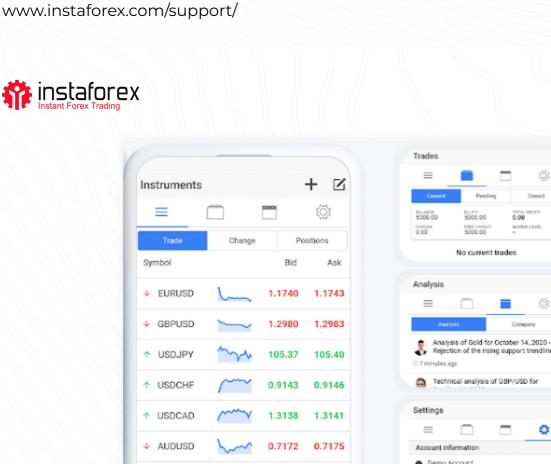

Utilities for MetaTrader

Download for Android / Download for iPhone and iPad link on

There are four tabs in the MobileTrader app: 1. Instruments (all instruments available for trading) 2. Trades (a list of all your trades and account status) 3. Analysis (analytical articles from InstaForex experts and company